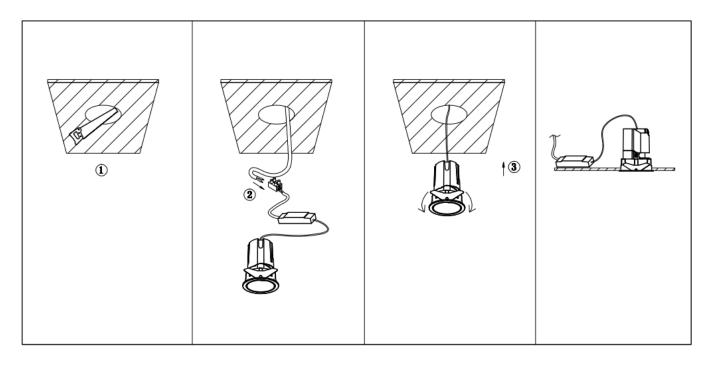

## Item code 86.D084.2311.01

- Installation and wiring of luminaire must be in accordance with all applicable local codes.
- Installation, inspection, and maintenance of luminaires should be performed by a qualified
- electrician.
- DO NOT make or alter any open holes in the luminaire. Do not modify the luminaire.
- DO NOT install damaged product.
- Make sure electrical power is OFF before and during installation and maintenance.
- Make sure the equipment is properly grounded.
- Make sure the supply voltage is same as the rated fixture voltage.

Cut out in the right size: 86.D084.0\*\*\*.\*\* 55mm, 86.D084.1\*\*\*.\*\*75mm ,86.D084.2\*\*\*.\*\*95mm,86.D085.0\*\*\*.\*\*55\*55mm,86.D085.1\*\*\*.\*\*75\*75mm

86.D085.2\*\*\*.\*\*95\*95mm,86.D086.0\*\*\*.\*\*57mm,86.D086.1\*\*\*.\*\* 77mm,86.D086.2\*\*\*.\*\*97mm