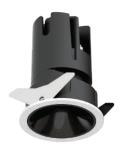

## INDOOR / DOWNLIGHTS / ZENITH / ZENITH IP65R

## Item code 86.D084.2311.01

- Installation and wiring of luminaire must be in accordance with all applicable local codes.
- Installation, inspection, and maintenance of luminaires should be performed by a qualified
- electrician.
- DO NOT make or alter any open holes in the luminaire. Do not modify the luminaire.
- DO NOT install damaged product.
- Make sure electrical power is OFF before and during installation and maintenance.
- Make sure the equipment is properly grounded.
- Make sure the supply voltage is same as the rated fixture voltage.