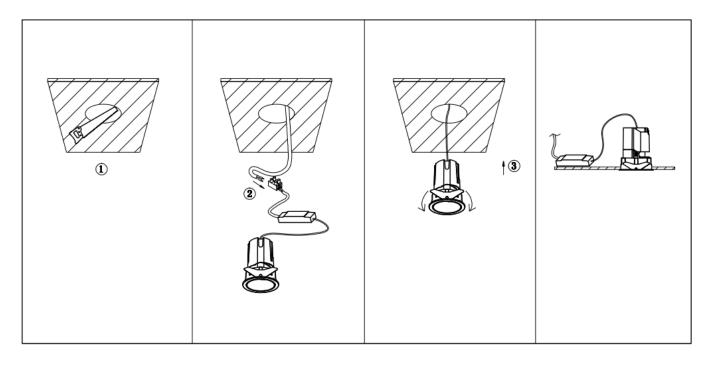

## Item code 86.D084.2311.02

- Installation and wiring of luminaire must be in accordance with all applicable local codes.
- Installation, inspection, and maintenance of luminaires should be performed by a qualified
- electrician.
- DO NOT make or alter any open holes in the luminaire. Do not modify the luminaire.
- DO NOT install damaged product.
- Make sure electrical power is OFF before and during installation and maintenance.
- Make sure the equipment is properly grounded.
- Make sure the supply voltage is same as the rated fixture voltage.

Cut out in the right size: 86.D084.0\*\*\*.\*\* 55mm, 86.D084.1\*\*\*.\*\*75mm ,86.D084.2\*\*\*.\*\*95mm,86.D085.0\*\*\*.\*\*55\*55mm,86.D085.1\*\*\*.\*\*75\*75mm

86.D085.2\*\*\*.\*\*95\*95mm,86.D086.0\*\*\*.\*\*57mm,86.D086.1\*\*\*.\*\* 77mm,86.D086.2\*\*\*.\*\*97mm