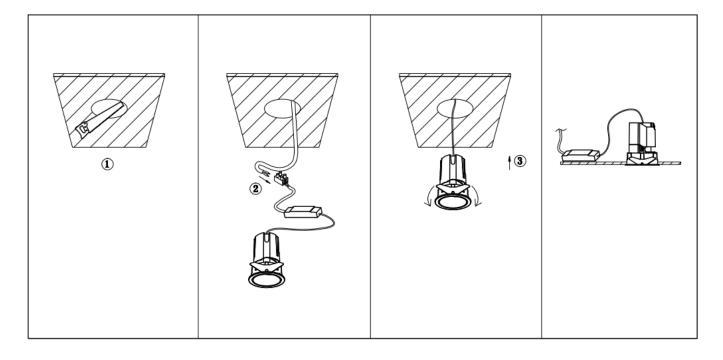

## Item code 86.D084.2313.01

- Installation and wiring of luminaire must be in accordance with all applicable local codes.
- Installation, inspection, and maintenance of luminaires should be performed by a qualified electrician.
- DO NOT make or alter any open holes in the luminaire. Do not modify the luminaire.
- DO NOT install damaged product.
- Make sure electrical power is OFF before and during installation and maintenance.
- Make sure the equipment is properly grounded.
- Make sure the supply voltage is same as the rated fixture voltage.

Cut out in the right size: 86.D084.0\*\*\*.\*\* 55mm, 86.D084.1\*\*\*.\*\*75mm, 86.D084.2\*\*\*.\*\*95mm, 86.D085.1\*\*\*.\*\*55\*55mm, 86.D085.1\*\*\*.\*\*75\*75mm

86.D085.2\*\*\*.\*\*95\*95mm,86.D086.0\*\*\*.\*\*57mm,86.D086.1\*\*\*.\*\* 77mm,86.D086.2\*\*\*.\*\*97mm

 $86. D087.0^{***}.^{**}57^{*5}7mm, 86. D087.1^{***}.^{**}77^{*7}7mm, 86. D087.2^{***}.^{**}97^{*9}7mm, 86. DS84.1^{***}.^{**}75mm, 86. DS84.2^{***}.^{**}95mm, 86. DS85.1^{***}.^{**}75^{*7}57mm, 86. DS85.2^{***}.^{**}95^{*9}5mm, 86. DS86.1^{***}.^{**}77mm, 86. DS86.2^{***}.^{**}97^{*9}7mm, 86. DS87.1^{***}.^{**}77^{*7}7mm, 86. DS87.2^{***}.^{**}97^{*9}7mm, 86. DS87.1^{***}.^{**}128^{*6}7mm, 86. DS84.1^{***}.^{**}179^{*9}1mm, 86. DS84.2^{***}.^{**}223^{*1}12mm$ 86.D285.0\*\*\*.\*\*122\*60mm,86.D285.1\*\*\*.\*\*164\*77mm,86.D285.2\*\*\*.\*\*207\*95mm,86.D286.0\*\*\*.\*\*128\*67mm 86.D286.1\*\*\*.\*\*180\*90mm,86.D286.2\*\*\*.\*\*225\*111mm,86.D287.0\*\*\*.\*\*118\*58mm,86.D287.1\*\*\*.\*\*165\*77mm 86.D287.2\*\*\*.\*\*209\*97mm