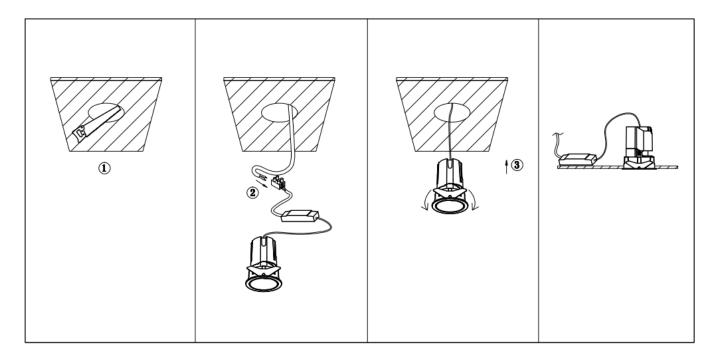

## Item code 86.D084.2313.02

- Installation and wiring of luminaire must be in accordance with all applicable local codes.
- Installation, inspection, and maintenance of luminaires should be performed by a qualified electrician.
- DO NOT make or alter any open holes in the luminaire. Do not modify the luminaire.
- DO NOT install damaged product.
- Make sure electrical power is OFF before and during installation and maintenance.
- Make sure the equipment is properly grounded.
- Make sure the supply voltage is same as the rated fixture voltage.

Cut out in the right size: 86.D084.0\*\*\*.\*\* 55mm, 86.D084.1\*\*\*.\*\*75mm, 86.D084.2\*\*\*.\*\*95mm, 86.D085.1\*\*\*.\*\*55\*55mm, 86.D085.1\*\*\*.\*\*75\*75mm

86.D085.2\*\*\*.\*\*95\*95mm,86.D086.0\*\*\*.\*\*57mm,86.D086.1\*\*\*.\*\* 77mm,86.D086.2\*\*\*.\*\*97mm