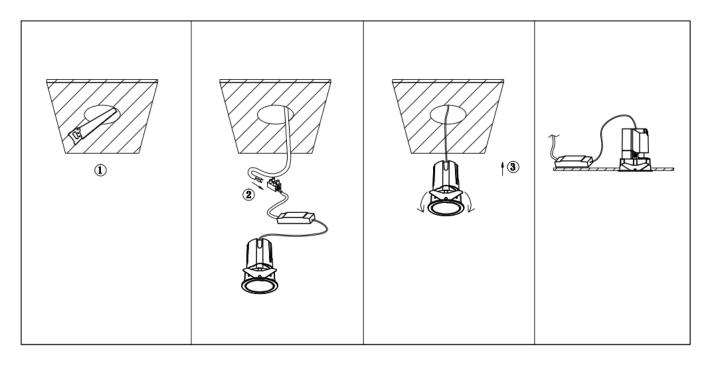

## Item code 86.D084.2321.01

- Installation and wiring of luminaire must be in accordance with all applicable local codes.
- Installation, inspection, and maintenance of luminaires should be performed by a qualified
- electrician.
- DO NOT make or alter any open holes in the luminaire. Do not modify the luminaire.
- DO NOT install damaged product.
- Make sure electrical power is OFF before and during installation and maintenance.
- Make sure the equipment is properly grounded.
- Make sure the supply voltage is same as the rated fixture voltage.

Cut out in the right size: 86.D084.0\*\*\*.\*\* 55mm, 86.D084.1\*\*\*.\*\*75mm ,86.D084.2\*\*\*.\*\*95mm,86.D085.0\*\*\*.\*\*55\*55mm,86.D085.1\*\*\*.\*\*75\*75mm

86.D085.2\*\*\*.\*\*95\*95mm,86.D086.0\*\*\*.\*\*57mm,86.D086.1\*\*\*.\*\* 77mm,86.D086.2\*\*\*.\*\*97mm

86.D087.0\*\*\*.\*\*57\*57mm,86.D087.1\*\*\*.\*\* 77\*77mm,86.D087.2\*\*\*.\*\*97\*97mm,86.DS84.1\*\*\*.\*\*75mm,86.DS84.2\*\*\*.\*\*95mm 86.DS85.1\*\*\*.\*\*75\*75mm,86.DS85.2\*\*\*.\*\*95\*95mm,86.DS86.1\*\*\*.\*\* 77mm,86.DS86.2\*\*\*.\*\* 97mm,86.DS87.1\*\*\*.\*\*77\*77mm 86.DS87.2\*\*\*.\*\*97\*97mm,86.D284.0\*\*\*.\*\*128\*67mm,86.D284.1\*\*\*.\*\*179\*91mm,86.D284.2\*\*\*.\*\*223\*112mm 86.D285.0\*\*\*.\*\*122\*60mm,86.D285.1\*\*\*.\*\*164\*77mm,86.D285.2\*\*\*.\*\*207\*95mm,86.D286.0\*\*\*.\*\*128\*67mm 86.D286.1\*\*\*.\*\*180\*90mm,86.D286.2\*\*\*.\*\*225\*111mm,86.D287.0\*\*\*.\*\*118\*58mm,86.D287.1\*\*\*.\*\*165\*77mm 86.D287.2\*\*\*.\*\*209\*97mm