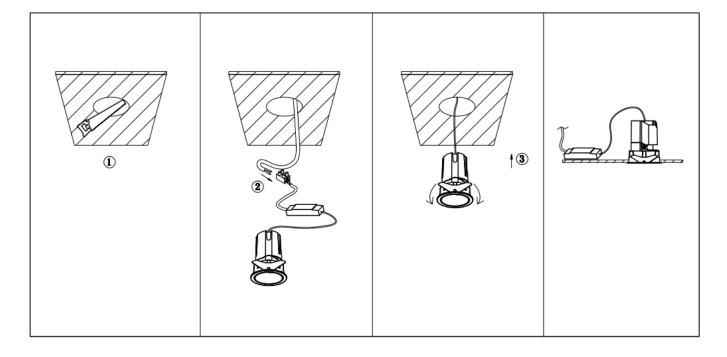

## Item code 86.D084.2321.02

- Installation and wiring of luminaire must be in accordance with all applicable local codes.
- Installation, inspection, and maintenance of luminaires should be performed by a qualified electrician.
- DO NOT make or alter any open holes in the luminaire. Do not modify the luminaire.
- DO NOT install damaged product.
- Make sure electrical power is OFF before and during installation and maintenance.
- Make sure the equipment is properly grounded.
- Make sure the supply voltage is same as the rated fixture voltage.