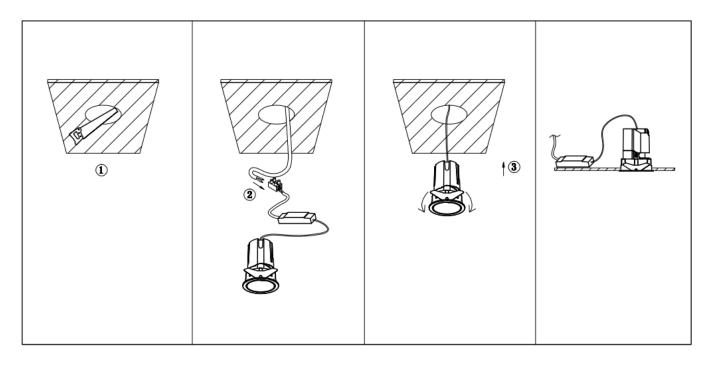

## Item code 86.D084.2323.01

- Installation and wiring of luminaire must be in accordance with all applicable local codes.
- Installation, inspection, and maintenance of luminaires should be performed by a qualified
- electrician.
- DO NOT make or alter any open holes in the luminaire. Do not modify the luminaire.
- DO NOT install damaged product.
- Make sure electrical power is OFF before and during installation and maintenance.
- Make sure the equipment is properly grounded.
- Make sure the supply voltage is same as the rated fixture voltage.

Cut out in the right size: 86.D084.0\*\*\*.\*\* 55mm, 86.D084.1\*\*\*.\*\*75mm ,86.D084.2\*\*\*.\*\*95mm,86.D085.0\*\*\*.\*\*55\*55mm,86.D085.1\*\*\*.\*\*75\*75mm

86.D085.2\*\*\*.\*\*95\*95mm,86.D086.0\*\*\*.\*\*57mm,86.D086.1\*\*\*.\*\* 77mm,86.D086.2\*\*\*.\*\*97mm