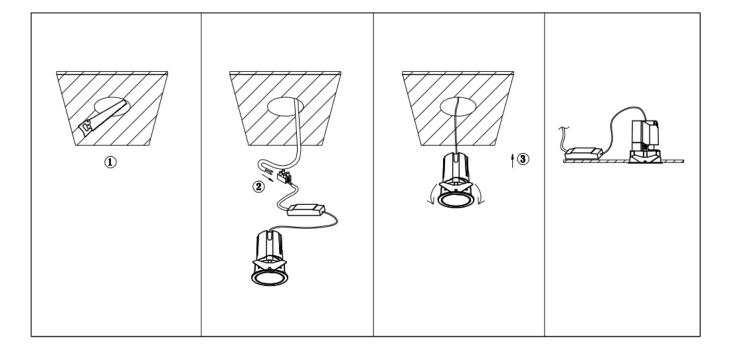

## Item code 86.D084.2323.02

- Installation and wiring of luminaire must be in accordance with all applicable local codes.
- Installation, inspection, and maintenance of luminaires should be performed by a qualified electrician.
- DO NOT make or alter any open holes in the luminaire. Do not modify the luminaire.
- DO NOT install damaged product.
- Make sure electrical power is OFF before and during installation and maintenance.
- Make sure the equipment is properly grounded.
- Make sure the supply voltage is same as the rated fixture voltage.