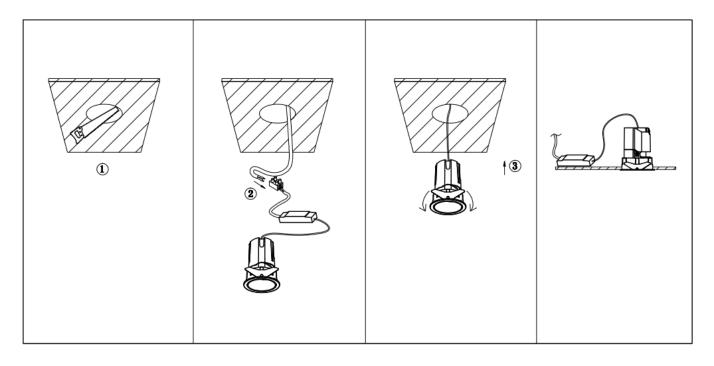

## Item code 86.D084.2331.01

- Installation and wiring of luminaire must be in accordance with all applicable local codes.
- Installation, inspection, and maintenance of luminaires should be performed by a qualified
- electrician.
- DO NOT make or alter any open holes in the luminaire. Do not modify the luminaire.
- DO NOT install damaged product.
- Make sure electrical power is OFF before and during installation and maintenance.
- Make sure the equipment is properly grounded.
- Make sure the supply voltage is same as the rated fixture voltage.

Cut out in the right size: 86.D084.0\*\*\*.\*\* 55mm, 86.D084.1\*\*\*.\*\*75mm ,86.D084.2\*\*\*.\*\*95mm,86.D085.0\*\*\*.\*\*55\*55mm,86.D085.1\*\*\*.\*\*75\*75mm

86.D085.2\*\*\*.\*\*95\*95mm,86.D086.0\*\*\*.\*\*57mm,86.D086.1\*\*\*.\*\* 77mm,86.D086.2\*\*\*.\*\*97mm