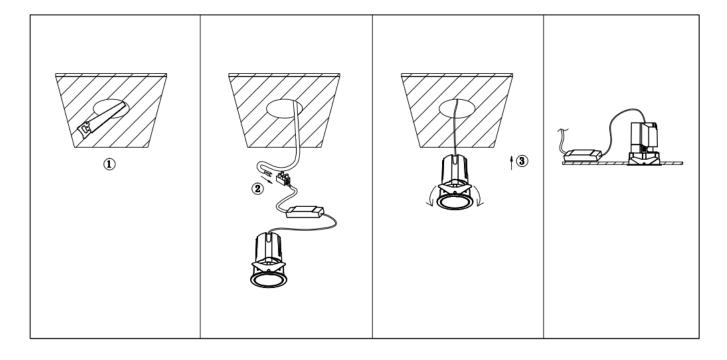

## Item code 86.D084.2331.02

- Installation and wiring of luminaire must be in accordance with all applicable local codes.
- Installation, inspection, and maintenance of luminaires should be performed by a qualified electrician.
- DO NOT make or alter any open holes in the luminaire. Do not modify the luminaire.
- DO NOT install damaged product.
- Make sure electrical power is OFF before and during installation and maintenance.
- Make sure the equipment is properly grounded.
- Make sure the supply voltage is same as the rated fixture voltage.