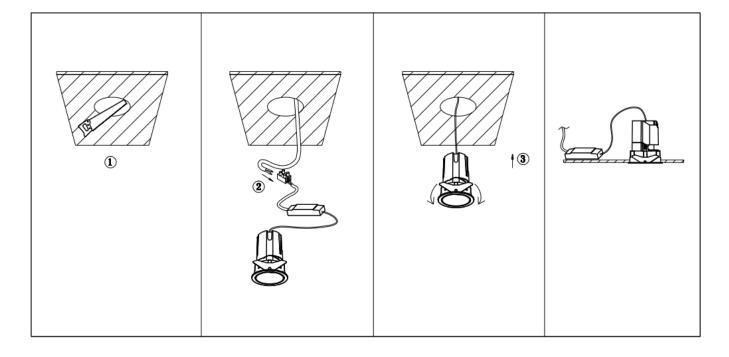

## Item code 86.D084.2333.01

- Installation and wiring of luminaire must be in accordance with all applicable local codes.
- Installation, inspection, and maintenance of luminaires should be performed by a qualified electrician.
- DO NOT make or alter any open holes in the luminaire. Do not modify the luminaire.
- DO NOT install damaged product.
- Make sure electrical power is OFF before and during installation and maintenance.
- Make sure the equipment is properly grounded.
- Make sure the supply voltage is same as the rated fixture voltage.