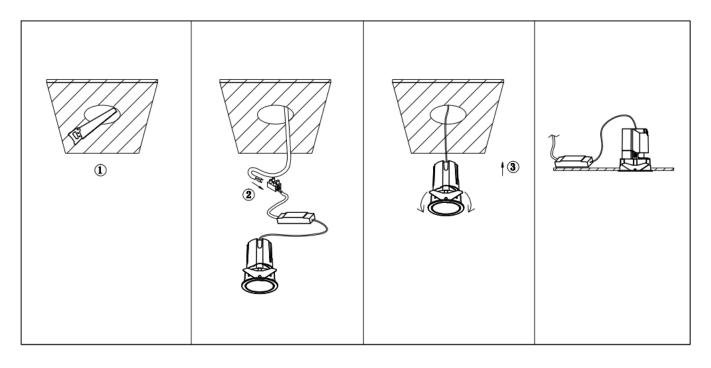

## Item code 86.D084.2333.02

- Installation and wiring of luminaire must be in accordance with all applicable local codes.
- Installation, inspection, and maintenance of luminaires should be performed by a qualified
- electrician.
- DO NOT make or alter any open holes in the luminaire. Do not modify the luminaire.
- DO NOT install damaged product.
- Make sure electrical power is OFF before and during installation and maintenance.
- Make sure the equipment is properly grounded.
- Make sure the supply voltage is same as the rated fixture voltage.

Cut out in the right size: 86.D084.0\*\*\*.\*\* 55mm, 86.D084.1\*\*\*.\*\*75mm ,86.D084.2\*\*\*.\*\*95mm,86.D085.0\*\*\*.\*\*55\*55mm,86.D085.1\*\*\*.\*\*75\*75mm

86.D085.2\*\*\*.\*\*95\*95mm,86.D086.0\*\*\*.\*\*57mm,86.D086.1\*\*\*.\*\* 77mm,86.D086.2\*\*\*.\*\*97mm

86.D087.0\*\*\*.\*\*57\*57mm,86.D087.1\*\*\*.\*\* 77\*77mm,86.D087.2\*\*\*.\*\*97\*97mm,86.DS84.1\*\*\*.\*\*75mm,86.DS84.2\*\*\*.\*\*95mm 86.DS85.1\*\*\*.\*\*75\*75mm,86.DS85.2\*\*\*.\*\*95\*95mm,86.DS86.1\*\*\*.\*\* 77mm,86.DS86.2\*\*\*.\*\* 97mm,86.DS87.1\*\*\*.\*\*77\*77mm 86.DS87.2\*\*\*.\*\*97\*97mm,86.D284.0\*\*\*.\*\*128\*67mm,86.D284.1\*\*\*.\*\*179\*91mm,86.D284.2\*\*\*.\*\*223\*112mm 86.D285.0\*\*\*.\*\*122\*60mm,86.D285.1\*\*\*.\*\*164\*77mm,86.D285.2\*\*\*.\*\*207\*95mm,86.D286.0\*\*\*.\*\*128\*67mm 86.D285.0\*\*\*.\*\*180\*90mm,86.D286.2\*\*\*.\*\*225\*111mm,86.D287.0\*\*\*.\*\*118\*58mm,86.D287.1\*\*\*.\*\*165\*77mm 86.D287.2\*\*\*.\*\*209\*97mm