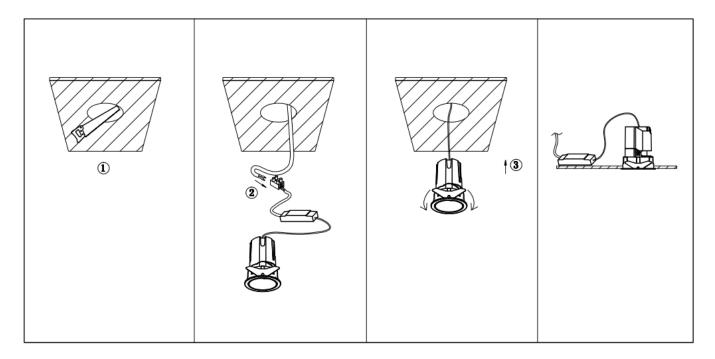

## Item code 86.D084.2341.01

- Installation and wiring of luminaire must be in accordance with all applicable local codes.
- Installation, inspection, and maintenance of luminaires should be performed by a qualified electrician.
- DO NOT make or alter any open holes in the luminaire. Do not modify the luminaire.
- DO NOT install damaged product.
- Make sure electrical power is OFF before and during installation and maintenance.
- Make sure the equipment is properly grounded.
- Make sure the supply voltage is same as the rated fixture voltage.

Cut out in the right size: 86.D084.0\*\*\*.\*\* 55mm, 86.D084.1\*\*\*.\*\*75mm, 86.D084.2\*\*\*.\*\*95mm, 86.D085.1\*\*\*.\*\*55\*55mm, 86.D085.1\*\*\*.\*\*75\*75mm

86.D085.2\*\*\*.\*\*95\*95mm,86.D086.0\*\*\*.\*\*57mm,86.D086.1\*\*\*.\*\* 77mm,86.D086.2\*\*\*.\*\*97mm