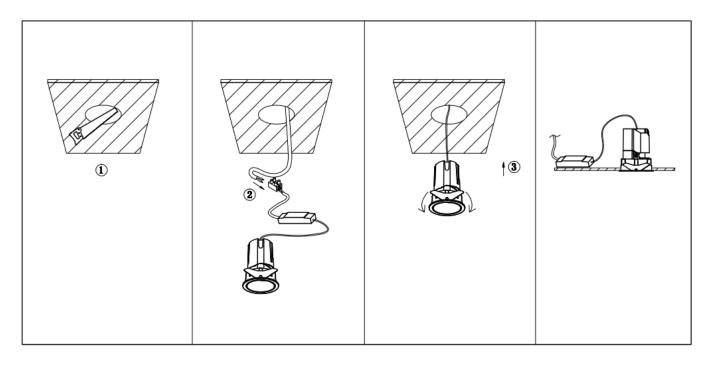

## Item code 86.D084.2341.02

- Installation and wiring of luminaire must be in accordance with all applicable local codes.
- Installation, inspection, and maintenance of luminaires should be performed by a qualified
- electrician.
- DO NOT make or alter any open holes in the luminaire. Do not modify the luminaire.
- DO NOT install damaged product.
- Make sure electrical power is OFF before and during installation and maintenance.
- Make sure the equipment is properly grounded.
- Make sure the supply voltage is same as the rated fixture voltage.