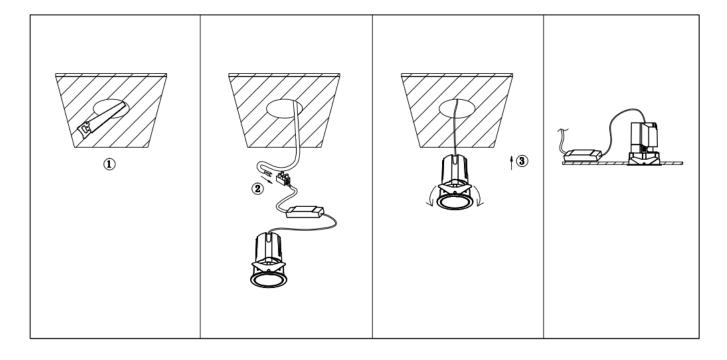

## Item code 86.D084.2343.01

- Installation and wiring of luminaire must be in accordance with all applicable local codes.
- Installation, inspection, and maintenance of luminaires should be performed by a qualified electrician.
- DO NOT make or alter any open holes in the luminaire. Do not modify the luminaire.
- DO NOT install damaged product.
- Make sure electrical power is OFF before and during installation and maintenance.
- Make sure the equipment is properly grounded.
- Make sure the supply voltage is same as the rated fixture voltage.

Cut out in the right size: 86.D084.0\*\*\*.\*\* 55mm, 86.D084.1\*\*\*.\*\*75mm, 86.D084.2\*\*\*.\*\*95mm, 86.D085.1\*\*\*.\*\*55\*55mm, 86.D085.1\*\*\*.\*\*75\*75mm

86.D085.2\*\*\*.\*\*95\*95mm,86.D086.0\*\*\*.\*\*57mm,86.D086.1\*\*\*.\*\* 77mm,86.D086.2\*\*\*.\*\*97mm