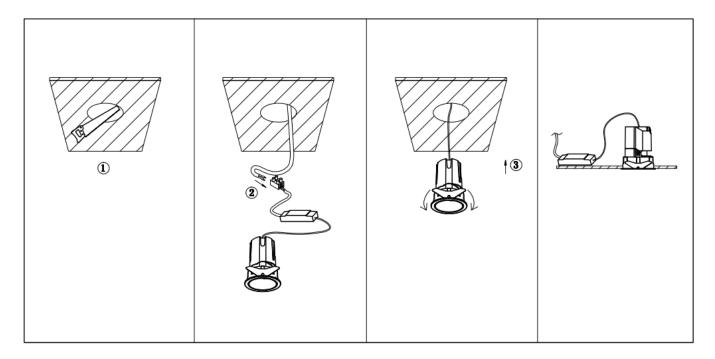

## Item code 86.D084.2343.02

- Installation and wiring of luminaire must be in accordance with all applicable local codes.
- Installation, inspection, and maintenance of luminaires should be performed by a qualified electrician.
- DO NOT make or alter any open holes in the luminaire. Do not modify the luminaire.
- DO NOT install damaged product.
- Make sure electrical power is OFF before and during installation and maintenance.
- Make sure the equipment is properly grounded.
- Make sure the supply voltage is same as the rated fixture voltage.