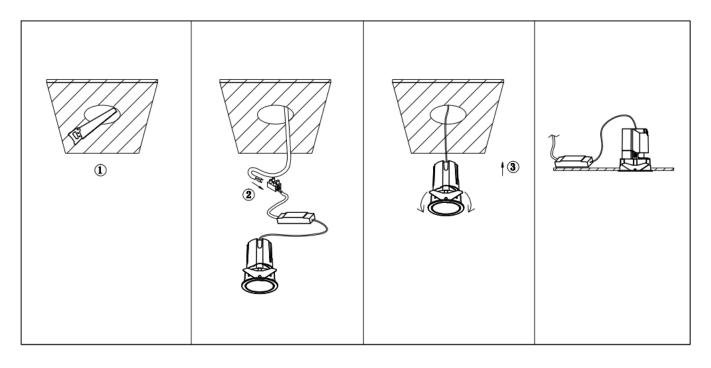

## Item code 86.D084.2411.01

- Installation and wiring of luminaire must be in accordance with all applicable local codes.
- Installation, inspection, and maintenance of luminaires should be performed by a qualified
- electrician.
- DO NOT make or alter any open holes in the luminaire. Do not modify the luminaire.
- DO NOT install damaged product.
- Make sure electrical power is OFF before and during installation and maintenance.
- Make sure the equipment is properly grounded.
- Make sure the supply voltage is same as the rated fixture voltage.

Cut out in the right size: 86.D084.0\*\*\*.\*\* 55mm, 86.D084.1\*\*\*.\*\*75mm ,86.D084.2\*\*\*.\*\*95mm,86.D085.0\*\*\*.\*\*55\*55mm,86.D085.1\*\*\*.\*\*75\*75mm

86.D085.2\*\*\*.\*\*95\*95mm,86.D086.0\*\*\*.\*\*57mm,86.D086.1\*\*\*.\*\* 77mm,86.D086.2\*\*\*.\*\*97mm