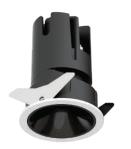

## INDOOR / DOWNLIGHTS / ZENITH / ZENITH IP65R

## Item code 86.D084.2411.01

- Installation and wiring of luminaire must be in accordance with all applicable local codes.
- Installation, inspection, and maintenance of luminaires should be performed by a qualified
- electrician.
- DO NOT make or alter any open holes in the luminaire. Do not modify the luminaire.
- DO NOT install damaged product.
- Make sure electrical power is OFF before and during installation and maintenance.
- Make sure the equipment is properly grounded.
- Make sure the supply voltage is same as the rated fixture voltage.