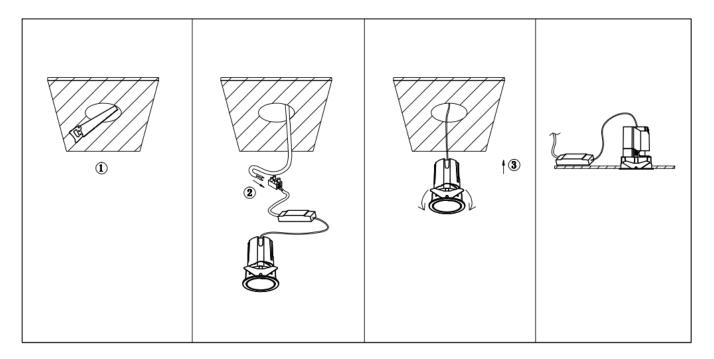

## Item code 86.D084.2411.02

- Installation and wiring of luminaire must be in accordance with all applicable local codes.
- Installation, inspection, and maintenance of luminaires should be performed by a qualified electrician.
- DO NOT make or alter any open holes in the luminaire. Do not modify the luminaire.
- DO NOT install damaged product.
- Make sure electrical power is OFF before and during installation and maintenance.
- Make sure the equipment is properly grounded.
- Make sure the supply voltage is same as the rated fixture voltage.