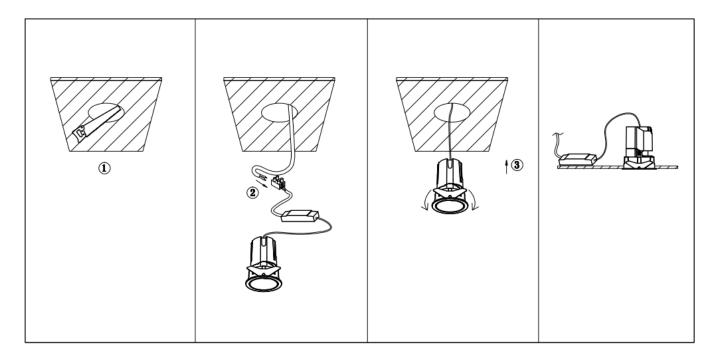

## Item code 86.D084.2413.01

- Installation and wiring of luminaire must be in accordance with all applicable local codes.
- Installation, inspection, and maintenance of luminaires should be performed by a qualified electrician.
- DO NOT make or alter any open holes in the luminaire. Do not modify the luminaire.
- DO NOT install damaged product.
- Make sure electrical power is OFF before and during installation and maintenance.
- Make sure the equipment is properly grounded.
- Make sure the supply voltage is same as the rated fixture voltage.

Cut out in the right size: 86.D084.0\*\*\*.\*\* 55mm, 86.D084.1\*\*\*.\*\*75mm, 86.D084.2\*\*\*.\*\*95mm, 86.D085.1\*\*\*.\*\*55\*55mm, 86.D085.1\*\*\*.\*\*75\*75mm

86.D085.2\*\*\*.\*\*95\*95mm,86.D086.0\*\*\*.\*\*57mm,86.D086.1\*\*\*.\*\* 77mm,86.D086.2\*\*\*.\*\*97mm

 $86. D087.0^{***}.^{**}57^{*5}7mm, 86. D087.1^{***}.^{**}77^{*7}7mm, 86. D087.2^{***}.^{**}97^{*9}7mm, 86. DS84.1^{***}.^{**}75mm, 86. DS84.2^{***}.^{**}95mm, 86. DS85.1^{***}.^{**}75^{*7}57mm, 86. DS85.2^{***}.^{**}95^{*9}5mm, 86. DS86.1^{***}.^{**}77mm, 86. DS86.2^{***}.^{**}97^{*9}7mm, 86. DS87.1^{***}.^{**}77^{*7}7mm, 86. DS87.2^{***}.^{**}97^{*9}7mm, 86. DS87.1^{***}.^{**}128^{*6}7mm, 86. DS84.1^{***}.^{**}179^{*9}1mm, 86. DS84.2^{***}.^{**}223^{*1}12mm$ 86.D285.0\*\*\*.\*\*122\*60mm,86.D285.1\*\*\*.\*\*164\*77mm,86.D285.2\*\*\*.\*\*207\*95mm,86.D286.0\*\*\*.\*\*128\*67mm 86.D286.1\*\*\*.\*\*180\*90mm,86.D286.2\*\*\*.\*\*225\*111mm,86.D287.0\*\*\*.\*\*118\*58mm,86.D287.1\*\*\*.\*\*165\*77mm 86.D287.2\*\*\*.\*\*209\*97mm