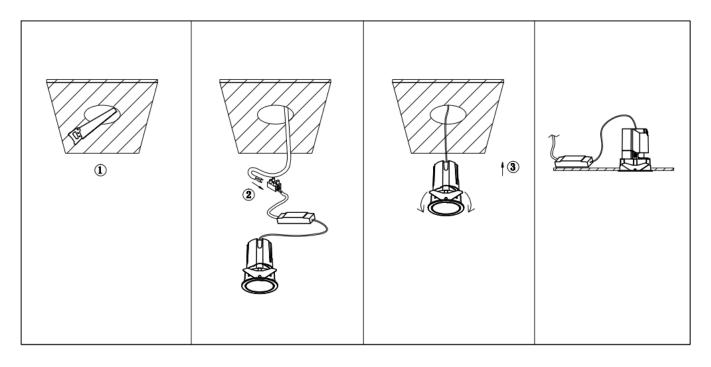

## Item code 86.D084.2413.02

- Installation and wiring of luminaire must be in accordance with all applicable local codes.
- Installation, inspection, and maintenance of luminaires should be performed by a qualified
- electrician.
- DO NOT make or alter any open holes in the luminaire. Do not modify the luminaire.
- DO NOT install damaged product.
- Make sure electrical power is OFF before and during installation and maintenance.
- Make sure the equipment is properly grounded.
- Make sure the supply voltage is same as the rated fixture voltage.

Cut out in the right size: 86.D084.0\*\*\*.\*\* 55mm, 86.D084.1\*\*\*.\*\*75mm ,86.D084.2\*\*\*.\*\*95mm,86.D085.0\*\*\*.\*\*55\*55mm,86.D085.1\*\*\*.\*\*75\*75mm

86.D085.2\*\*\*.\*\*95\*95mm,86.D086.0\*\*\*.\*\*57mm,86.D086.1\*\*\*.\*\* 77mm,86.D086.2\*\*\*.\*\*97mm