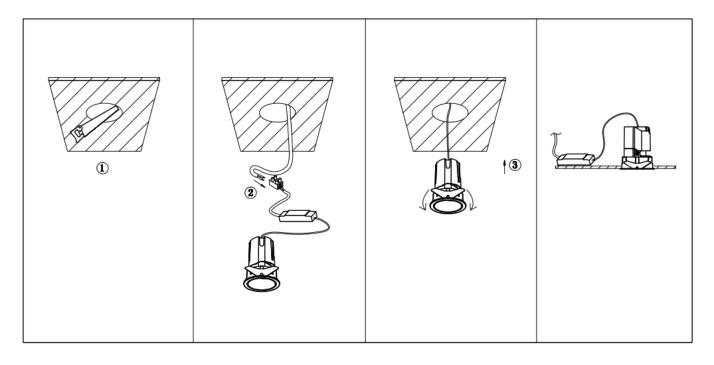

## Item code 86.D084.2421.01

- Installation and wiring of luminaire must be in accordance with all applicable local codes.
- Installation, inspection, and maintenance of luminaires should be performed by a qualified
- electrician.
- DO NOT make or alter any open holes in the luminaire. Do not modify the luminaire.
- DO NOT install damaged product.
- Make sure electrical power is OFF before and during installation and maintenance.
- Make sure the equipment is properly grounded.
- Make sure the supply voltage is same as the rated fixture voltage.

Cut out in the right size: 86.D084.0\*\*\*.\*\* 55mm, 86.D084.1\*\*\*.\*\*75mm ,86.D084.2\*\*\*.\*\*95mm,86.D085.0\*\*\*.\*\*55\*55mm,86.D085.1\*\*\*.\*\*75\*75mm

86.D085.2\*\*\*.\*\*95\*95mm,86.D086.0\*\*\*.\*\*57mm,86.D086.1\*\*\*.\*\* 77mm,86.D086.2\*\*\*.\*\*97mm

86.D087.0\*\*\*.\*\*57\*57mm,86.D087.1\*\*\*.\*\* 77\*77mm,86.D087.2\*\*\*.\*\*97\*97mm,86.DS84.1\*\*\*.\*\*75mm,86.DS84.2\*\*\*.\*\*95mm 86.DS85.1\*\*\*.\*\*75\*75mm,86.DS85.2\*\*\*.\*\*95\*95mm,86.DS86.1\*\*\*.\*\* 77mm,86.DS86.2\*\*\*.\*\* 97mm,86.DS87.1\*\*\*.\*\*77\*77mm 86.DS87.2\*\*\*.\*\*97\*97mm,86.D284.0\*\*\*.\*\*128\*67mm,86.D284.1\*\*\*.\*\*179\*91mm,86.D284.2\*\*\*.\*\*223\*112mm 86.D285.0\*\*\*.\*\*122\*60mm,86.D285.1\*\*\*.\*\*164\*77mm,86.D285.2\*\*\*.\*\*207\*95mm,86.D286.0\*\*\*.\*\*128\*67mm 86.D285.0\*\*\*.\*\*180\*90mm,86.D286.2\*\*\*.\*\*225\*111mm,86.D287.0\*\*\*.\*\*118\*58mm,86.D287.1\*\*\*.\*\*165\*77mm 86.D287.2\*\*\*.\*\*209\*97mm