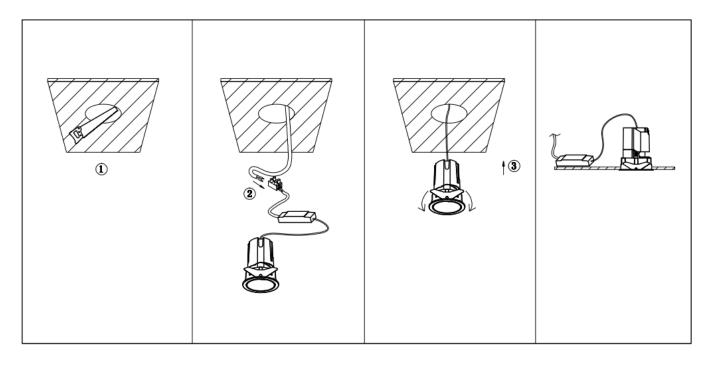

## Item code 86.D084.2421.02

- Installation and wiring of luminaire must be in accordance with all applicable local codes.
- Installation, inspection, and maintenance of luminaires should be performed by a qualified
- electrician.
- DO NOT make or alter any open holes in the luminaire. Do not modify the luminaire.
- DO NOT install damaged product.
- Make sure electrical power is OFF before and during installation and maintenance.
- Make sure the equipment is properly grounded.
- Make sure the supply voltage is same as the rated fixture voltage.

Cut out in the right size: 86.D084.0\*\*\*.\*\* 55mm, 86.D084.1\*\*\*.\*\*75mm ,86.D084.2\*\*\*.\*\*95mm,86.D085.0\*\*\*.\*\*55\*55mm,86.D085.1\*\*\*.\*\*75\*75mm

86.D085.2\*\*\*.\*\*95\*95mm,86.D086.0\*\*\*.\*\*57mm,86.D086.1\*\*\*.\*\* 77mm,86.D086.2\*\*\*.\*\*97mm