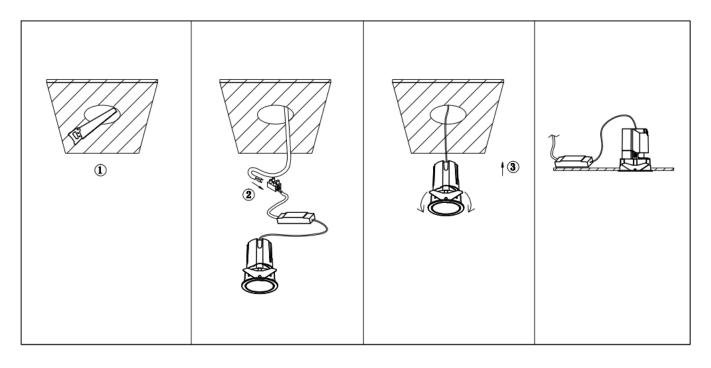

## Item code 86.D084.2423.01

- Installation and wiring of luminaire must be in accordance with all applicable local codes.
- Installation, inspection, and maintenance of luminaires should be performed by a qualified
- electrician.
- DO NOT make or alter any open holes in the luminaire. Do not modify the luminaire.
- DO NOT install damaged product.
- Make sure electrical power is OFF before and during installation and maintenance.
- Make sure the equipment is properly grounded.
- Make sure the supply voltage is same as the rated fixture voltage.

Cut out in the right size: 86.D084.0\*\*\*.\*\* 55mm, 86.D084.1\*\*\*.\*\*75mm ,86.D084.2\*\*\*.\*\*95mm,86.D085.0\*\*\*.\*\*55\*55mm,86.D085.1\*\*\*.\*\*75\*75mm

86.D085.2\*\*\*.\*\*95\*95mm,86.D086.0\*\*\*.\*\*57mm,86.D086.1\*\*\*.\*\* 77mm,86.D086.2\*\*\*.\*\*97mm