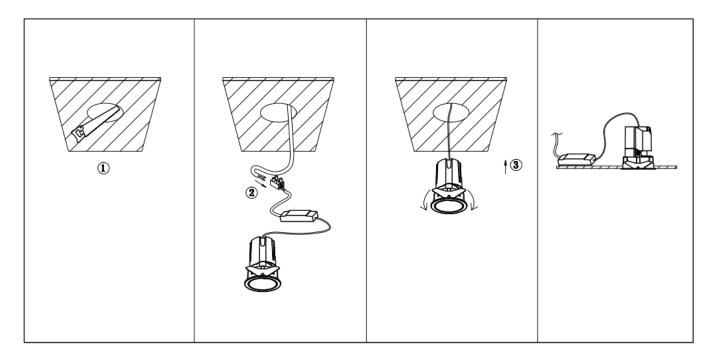

## Item code 86.D084.2423.02

- Installation and wiring of luminaire must be in accordance with all applicable local codes.
- Installation, inspection, and maintenance of luminaires should be performed by a qualified electrician.
- DO NOT make or alter any open holes in the luminaire. Do not modify the luminaire.
- DO NOT install damaged product.
- Make sure electrical power is OFF before and during installation and maintenance.
- Make sure the equipment is properly grounded.
- Make sure the supply voltage is same as the rated fixture voltage.

Cut out in the right size: 86.D084.0\*\*\*.\*\* 55mm, 86.D084.1\*\*\*.\*\*75mm, 86.D084.2\*\*\*.\*\*95mm, 86.D085.1\*\*\*.\*\*55\*55mm, 86.D085.1\*\*\*.\*\*75\*75mm

86.D085.2\*\*\*.\*\*95\*95mm,86.D086.0\*\*\*.\*\*57mm,86.D086.1\*\*\*.\*\* 77mm,86.D086.2\*\*\*.\*\*97mm

 $86. D087.0^{***}.^{**}57^{*5}7mm, 86. D087.1^{***}.^{**}77^{*7}7mm, 86. D087.2^{***}.^{**}97^{*9}7mm, 86. DS84.1^{***}.^{**}75mm, 86. DS84.2^{***}.^{**}95mm, 86. DS85.1^{***}.^{**}75^{*7}57mm, 86. DS85.2^{***}.^{**}95^{*9}5mm, 86. DS86.1^{***}.^{**}77mm, 86. DS86.2^{***}.^{**}97^{*9}7mm, 86. DS87.1^{***}.^{**}77^{*7}7mm, 86. DS87.2^{***}.^{**}97^{*9}7mm, 86. DS87.1^{***}.^{**}128^{*6}7mm, 86. DS84.1^{***}.^{**}179^{*9}1mm, 86. DS84.2^{***}.^{**}223^{*1}12mm$ 86.D285.0\*\*\*.\*\*122\*60mm,86.D285.1\*\*\*.\*\*164\*77mm,86.D285.2\*\*\*.\*\*207\*95mm,86.D286.0\*\*\*.\*\*128\*67mm 86.D286.1\*\*\*.\*\*180\*90mm,86.D286.2\*\*\*.\*\*225\*111mm,86.D287.0\*\*\*.\*\*118\*58mm,86.D287.1\*\*\*.\*\*165\*77mm 86.D287.2\*\*\*.\*\*209\*97mm