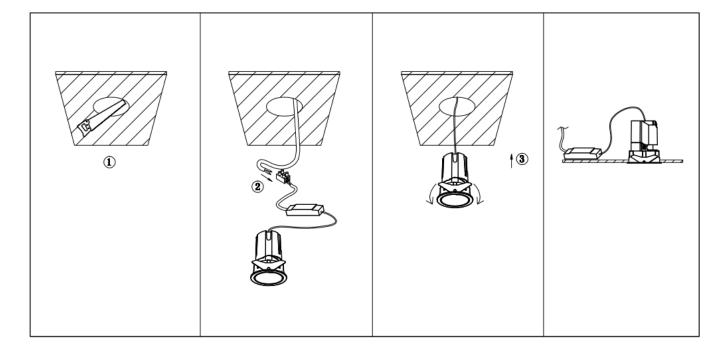

## Item code 86.D084.2431.01

- Installation and wiring of luminaire must be in accordance with all applicable local codes.
- Installation, inspection, and maintenance of luminaires should be performed by a qualified electrician.
- DO NOT make or alter any open holes in the luminaire. Do not modify the luminaire.
- DO NOT install damaged product.
- Make sure electrical power is OFF before and during installation and maintenance.
- Make sure the equipment is properly grounded.
- Make sure the supply voltage is same as the rated fixture voltage.