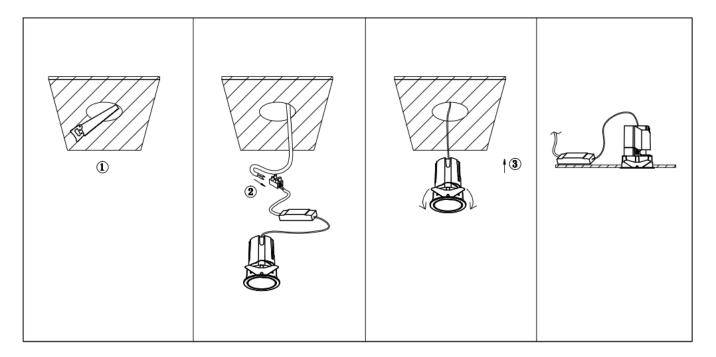

## Item code 86.D084.2431.02

- Installation and wiring of luminaire must be in accordance with all applicable local codes.
- Installation, inspection, and maintenance of luminaires should be performed by a qualified electrician.
- DO NOT make or alter any open holes in the luminaire. Do not modify the luminaire.
- DO NOT install damaged product.
- Make sure electrical power is OFF before and during installation and maintenance.
- Make sure the equipment is properly grounded.
- Make sure the supply voltage is same as the rated fixture voltage.

Cut out in the right size: 86.D084.0\*\*\*.\*\* 55mm, 86.D084.1\*\*\*.\*\*75mm, 86.D084.2\*\*\*.\*\*95mm, 86.D085.1\*\*\*.\*\*55\*55mm, 86.D085.1\*\*\*.\*\*75\*75mm

86.D085.2\*\*\*.\*\*95\*95mm,86.D086.0\*\*\*.\*\*57mm,86.D086.1\*\*\*.\*\* 77mm,86.D086.2\*\*\*.\*\*97mm