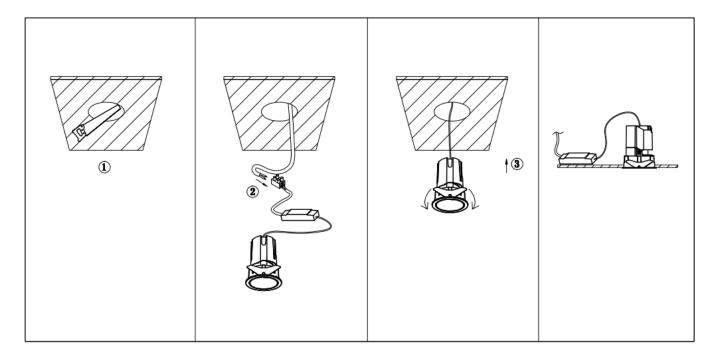

## Item code 86.D084.2433.01

- Installation and wiring of luminaire must be in accordance with all applicable local codes.
- Installation, inspection, and maintenance of luminaires should be performed by a qualified electrician.
- DO NOT make or alter any open holes in the luminaire. Do not modify the luminaire.
- DO NOT install damaged product.
- Make sure electrical power is OFF before and during installation and maintenance.
- Make sure the equipment is properly grounded.
- Make sure the supply voltage is same as the rated fixture voltage.

Cut out in the right size: 86.D084.0\*\*\*.\*\* 55mm, 86.D084.1\*\*\*.\*\*75mm, 86.D084.2\*\*\*.\*\*95mm, 86.D085.1\*\*\*.\*\*55\*55mm, 86.D085.1\*\*\*.\*\*75\*75mm

86.D085.2\*\*\*.\*\*95\*95mm,86.D086.0\*\*\*.\*\*57mm,86.D086.1\*\*\*.\*\* 77mm,86.D086.2\*\*\*.\*\*97mm