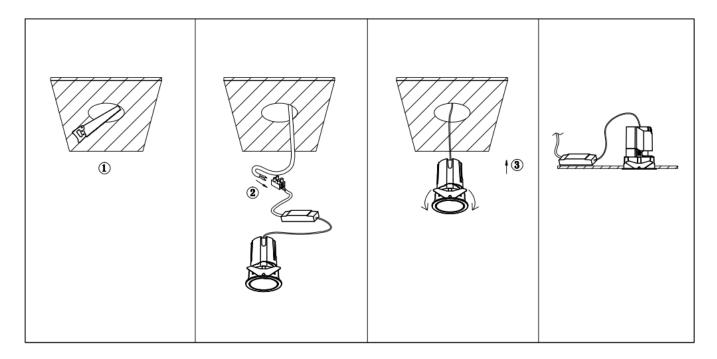

## Item code 86.D084.2433.02

- Installation and wiring of luminaire must be in accordance with all applicable local codes.
- Installation, inspection, and maintenance of luminaires should be performed by a qualified electrician.
- DO NOT make or alter any open holes in the luminaire. Do not modify the luminaire.
- DO NOT install damaged product.
- Make sure electrical power is OFF before and during installation and maintenance.
- Make sure the equipment is properly grounded.
- Make sure the supply voltage is same as the rated fixture voltage.

Cut out in the right size: 86.D084.0\*\*\*.\*\* 55mm, 86.D084.1\*\*\*.\*\*75mm, 86.D084.2\*\*\*.\*\*95mm, 86.D085.1\*\*\*.\*\*55\*55mm, 86.D085.1\*\*\*.\*\*75\*75mm

86.D085.2\*\*\*.\*\*95\*95mm,86.D086.0\*\*\*.\*\*57mm,86.D086.1\*\*\*.\*\* 77mm,86.D086.2\*\*\*.\*\*97mm