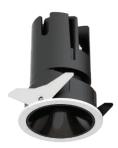

## INDOOR / DOWNLIGHTS / ZENITH / **ZENITH IP65R**

## Item code 86.D084.2433.02

- Installation and wiring of luminaire must be in accordance with all applicable local codes.
- Installation, inspection, and maintenance of luminaires should be performed by a qualified electrician.
- DO NOT make or alter any open holes in the luminaire. Do not modify the luminaire.
- DO NOT install damaged product.
- Make sure electrical power is OFF before and during installation and maintenance.
- Make sure the equipment is properly grounded.
- Make sure the supply voltage is same as the rated fixture voltage.