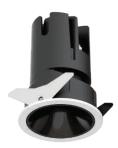

## INDOOR / DOWNLIGHTS / ZENITH / **ZENITH IP65R**

## Item code 86.D084.2441.01

- Installation and wiring of luminaire must be in accordance with all applicable local codes.
- Installation, inspection, and maintenance of luminaires should be performed by a qualified electrician.
- DO NOT make or alter any open holes in the luminaire. Do not modify the luminaire.
- DO NOT install damaged product.
- Make sure electrical power is OFF before and during installation and maintenance.
- Make sure the equipment is properly grounded.
- Make sure the supply voltage is same as the rated fixture voltage.