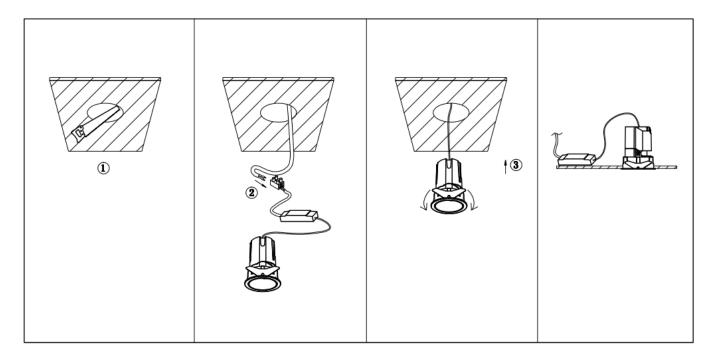

## Item code 86.D084.2441.01

- Installation and wiring of luminaire must be in accordance with all applicable local codes.
- Installation, inspection, and maintenance of luminaires should be performed by a qualified electrician.
- DO NOT make or alter any open holes in the luminaire. Do not modify the luminaire.
- DO NOT install damaged product.
- Make sure electrical power is OFF before and during installation and maintenance.
- Make sure the equipment is properly grounded.
- Make sure the supply voltage is same as the rated fixture voltage.