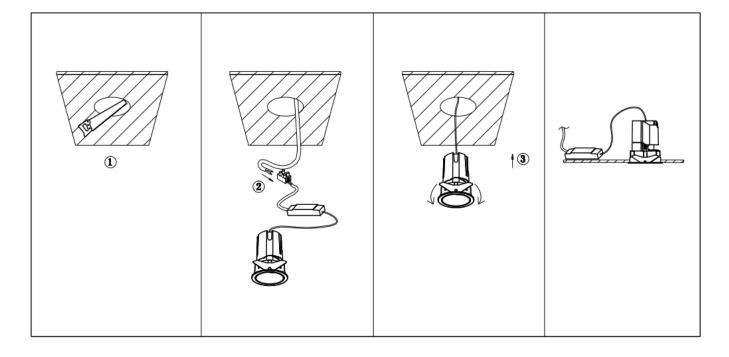

## Item code 86.D084.2441.02

- Installation and wiring of luminaire must be in accordance with all applicable local codes.
- Installation, inspection, and maintenance of luminaires should be performed by a qualified electrician.
- DO NOT make or alter any open holes in the luminaire. Do not modify the luminaire.
- DO NOT install damaged product.
- Make sure electrical power is OFF before and during installation and maintenance.
- Make sure the equipment is properly grounded.
- Make sure the supply voltage is same as the rated fixture voltage.

Cut out in the right size: 86.D084.0\*\*\*.\*\* 55mm, 86.D084.1\*\*\*.\*\*75mm, 86.D084.2\*\*\*.\*\*95mm, 86.D085.1\*\*\*.\*\*55\*55mm, 86.D085.1\*\*\*.\*\*75\*75mm

86.D085.2\*\*\*.\*\*95\*95mm,86.D086.0\*\*\*.\*\*57mm,86.D086.1\*\*\*.\*\* 77mm,86.D086.2\*\*\*.\*\*97mm