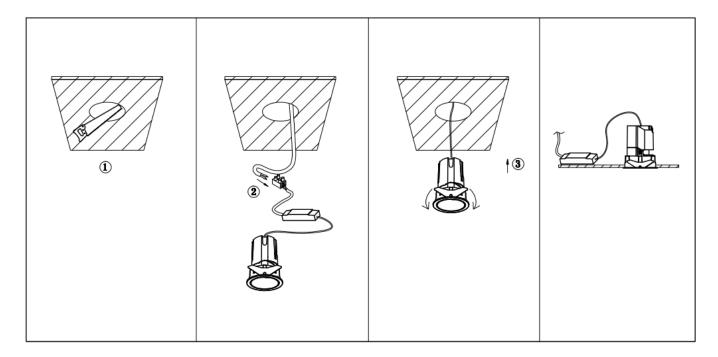

## Item code 86.D084.2443.02

- Installation and wiring of luminaire must be in accordance with all applicable local codes.
- Installation, inspection, and maintenance of luminaires should be performed by a qualified electrician.
- DO NOT make or alter any open holes in the luminaire. Do not modify the luminaire.
- DO NOT install damaged product.
- Make sure electrical power is OFF before and during installation and maintenance.
- Make sure the equipment is properly grounded.
- Make sure the supply voltage is same as the rated fixture voltage.

Cut out in the right size: 86.D084.0\*\*\*.\*\* 55mm, 86.D084.1\*\*\*.\*\*75mm, 86.D084.2\*\*\*.\*\*95mm, 86.D085.1\*\*\*.\*\*55\*55mm, 86.D085.1\*\*\*.\*\*75\*75mm

86.D085.2\*\*\*.\*\*95\*95mm,86.D086.0\*\*\*.\*\*57mm,86.D086.1\*\*\*.\*\* 77mm,86.D086.2\*\*\*.\*\*97mm

 $86. D087.0^{***}.^{**}57^{*5}7mm, 86. D087.1^{***}.^{**}77^{*7}7mm, 86. D087.2^{***}.^{**}97^{*9}7mm, 86. DS84.1^{***}.^{**}75mm, 86. DS84.2^{***}.^{**}95mm, 86. DS85.1^{***}.^{**}75^{*7}57mm, 86. DS85.2^{***}.^{**}95^{*9}5mm, 86. DS86.1^{***}.^{**}77mm, 86. DS86.2^{***}.^{**}97^{*9}7mm, 86. DS87.1^{***}.^{**}77^{*7}7mm, 86. DS87.2^{***}.^{**}97^{*9}7mm, 86. DS87.1^{***}.^{**}128^{*6}7mm, 86. DS84.1^{***}.^{**}179^{*9}1mm, 86. DS84.2^{***}.^{**}223^{*1}12mm$ 86.D285.0\*\*\*.\*\*122\*60mm,86.D285.1\*\*\*.\*\*164\*77mm,86.D285.2\*\*\*.\*\*207\*95mm,86.D286.0\*\*\*.\*\*128\*67mm 86.D286.1\*\*\*.\*\*180\*90mm,86.D286.2\*\*\*.\*\*225\*111mm,86.D287.0\*\*\*.\*\*118\*58mm,86.D287.1\*\*\*.\*\*165\*77mm 86.D287.2\*\*\*.\*\*209\*97mm