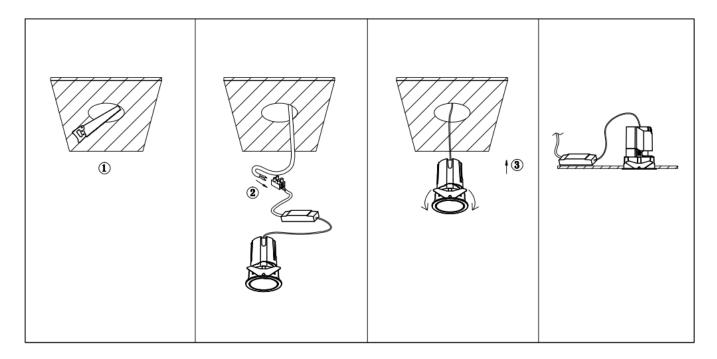

## Item code 86.D085.0311.02

- Installation and wiring of luminaire must be in accordance with all applicable local codes.
- Installation, inspection, and maintenance of luminaires should be performed by a qualified electrician.
- DO NOT make or alter any open holes in the luminaire. Do not modify the luminaire.
- DO NOT install damaged product.
- Make sure electrical power is OFF before and during installation and maintenance.
- Make sure the equipment is properly grounded.
- Make sure the supply voltage is same as the rated fixture voltage.

Cut out in the right size: 86.D084.0\*\*\*.\*\* 55mm, 86.D084.1\*\*\*.\*\*75mm, 86.D084.2\*\*\*.\*\*95mm, 86.D085.1\*\*\*.\*\*55\*55mm, 86.D085.1\*\*\*.\*\*75\*75mm

86.D085.2\*\*\*.\*\*95\*95mm,86.D086.0\*\*\*.\*\*57mm,86.D086.1\*\*\*.\*\* 77mm,86.D086.2\*\*\*.\*\*97mm