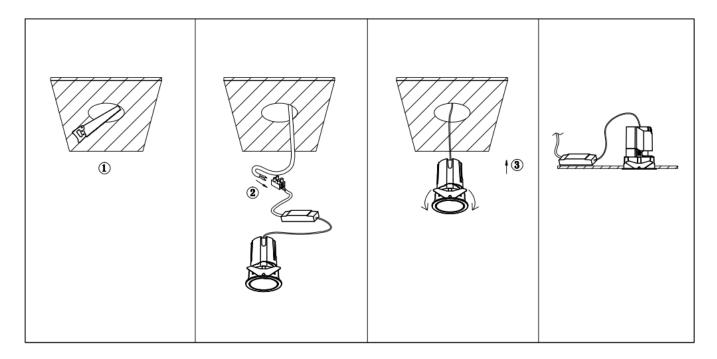

## Item code 86.D085.0313.01

- Installation and wiring of luminaire must be in accordance with all applicable local codes.
- Installation, inspection, and maintenance of luminaires should be performed by a qualified electrician.
- DO NOT make or alter any open holes in the luminaire. Do not modify the luminaire.
- DO NOT install damaged product.
- Make sure electrical power is OFF before and during installation and maintenance.
- Make sure the equipment is properly grounded.
- Make sure the supply voltage is same as the rated fixture voltage.