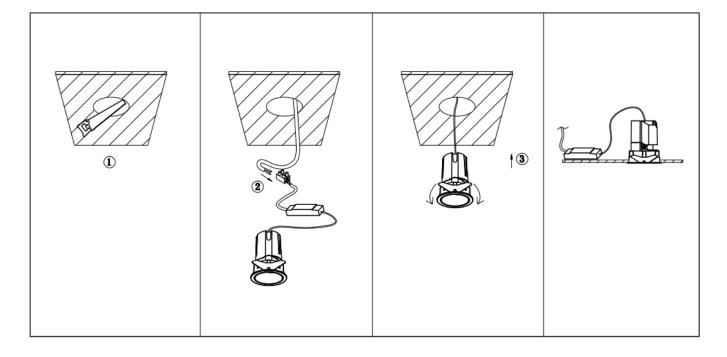

## Item code 86.D085.0313.02

- Installation and wiring of luminaire must be in accordance with all applicable local codes.
- Installation, inspection, and maintenance of luminaires should be performed by a qualified electrician.
- DO NOT make or alter any open holes in the luminaire. Do not modify the luminaire.
- DO NOT install damaged product.
- Make sure electrical power is OFF before and during installation and maintenance.
- Make sure the equipment is properly grounded.
- Make sure the supply voltage is same as the rated fixture voltage.

Cut out in the right size: 86.D084.0\*\*\*.\*\* 55mm, 86.D084.1\*\*\*.\*\*75mm, 86.D084.2\*\*\*.\*\*95mm, 86.D085.1\*\*\*.\*\*55\*55mm, 86.D085.1\*\*\*.\*\*75\*75mm

86.D085.2\*\*\*.\*\*95\*95mm,86.D086.0\*\*\*.\*\*57mm,86.D086.1\*\*\*.\*\* 77mm,86.D086.2\*\*\*.\*\*97mm

 $86. D087.0^{***}.^{**}57^{*5}7mm, 86. D087.1^{***}.^{**}77^{*7}7mm, 86. D087.2^{***}.^{**}97^{*9}7mm, 86. DS84.1^{***}.^{**}75mm, 86. DS84.2^{***}.^{**}95mm, 86. DS85.1^{***}.^{**}75^{*7}57mm, 86. DS85.2^{***}.^{**}95^{*9}5mm, 86. DS86.1^{***}.^{**}77mm, 86. DS86.2^{***}.^{**}97^{*9}7mm, 86. DS87.1^{***}.^{**}77^{*7}7mm, 86. DS87.2^{***}.^{**}97^{*9}7mm, 86. DS87.1^{***}.^{**}128^{*6}7mm, 86. DS84.1^{***}.^{**}179^{*9}1mm, 86. DS84.2^{***}.^{**}223^{*1}12mm$ 86.D285.0\*\*\*.\*\*122\*60mm,86.D285.1\*\*\*.\*\*164\*77mm,86.D285.2\*\*\*.\*\*207\*95mm,86.D286.0\*\*\*.\*\*128\*67mm 86.D286.1\*\*\*.\*\*180\*90mm,86.D286.2\*\*\*.\*\*225\*111mm,86.D287.0\*\*\*.\*\*118\*58mm,86.D287.1\*\*\*.\*\*165\*77mm 86.D287.2\*\*\*.\*\*209\*97mm