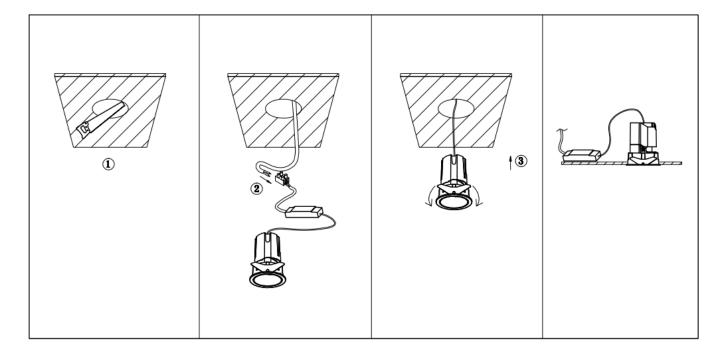

## Item code 86.D085.0321.02

- Installation and wiring of luminaire must be in accordance with all applicable local codes.
- Installation, inspection, and maintenance of luminaires should be performed by a qualified electrician.
- DO NOT make or alter any open holes in the luminaire. Do not modify the luminaire.
- DO NOT install damaged product.
- Make sure electrical power is OFF before and during installation and maintenance.
- Make sure the equipment is properly grounded.
- Make sure the supply voltage is same as the rated fixture voltage.