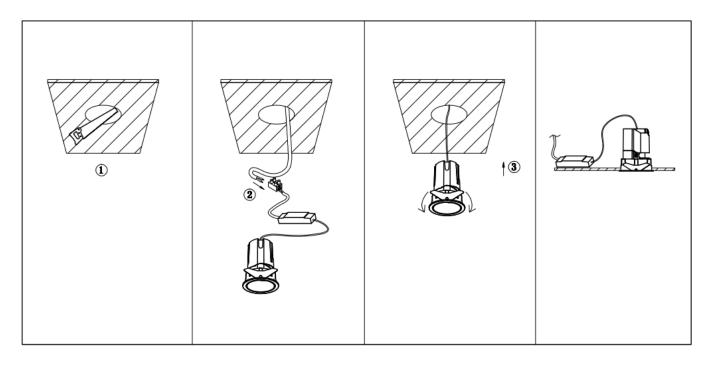

## Item code 86.D085.0323.01

- Installation and wiring of luminaire must be in accordance with all applicable local codes.
- Installation, inspection, and maintenance of luminaires should be performed by a qualified
- electrician.
- DO NOT make or alter any open holes in the luminaire. Do not modify the luminaire.
- DO NOT install damaged product.
- Make sure electrical power is OFF before and during installation and maintenance.
- Make sure the equipment is properly grounded.
- Make sure the supply voltage is same as the rated fixture voltage.