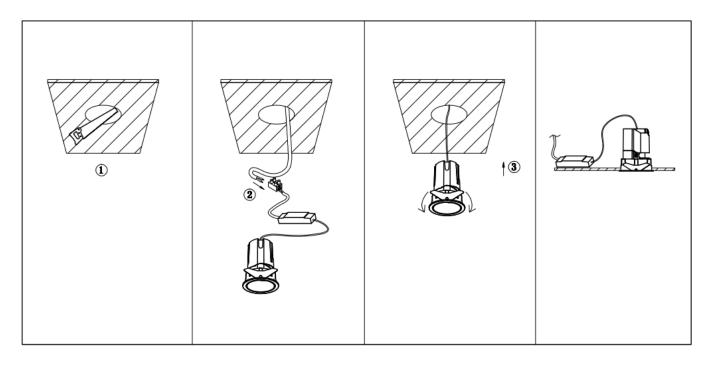

## Item code 86.D085.0323.02

- Installation and wiring of luminaire must be in accordance with all applicable local codes.
- Installation, inspection, and maintenance of luminaires should be performed by a qualified
- electrician.
- DO NOT make or alter any open holes in the luminaire. Do not modify the luminaire.
- DO NOT install damaged product.
- Make sure electrical power is OFF before and during installation and maintenance.
- Make sure the equipment is properly grounded.
- Make sure the supply voltage is same as the rated fixture voltage.

Cut out in the right size: 86.D084.0\*\*\*.\*\* 55mm, 86.D084.1\*\*\*.\*\*75mm ,86.D084.2\*\*\*.\*\*95mm,86.D085.0\*\*\*.\*\*55\*55mm,86.D085.1\*\*\*.\*\*75\*75mm

86.D085.2\*\*\*.\*\*95\*95mm,86.D086.0\*\*\*.\*\*57mm,86.D086.1\*\*\*.\*\* 77mm,86.D086.2\*\*\*.\*\*97mm