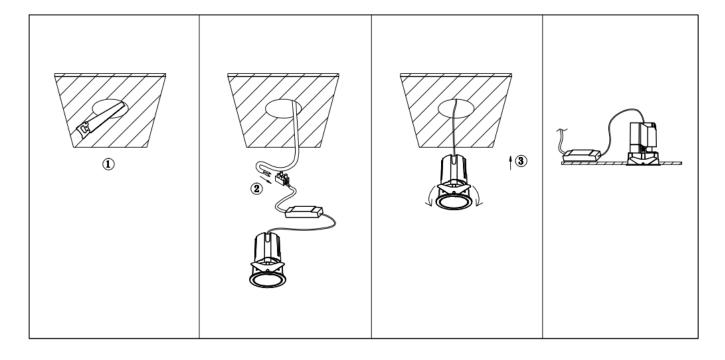

## Item code 86.D085.0331.01

- Installation and wiring of luminaire must be in accordance with all applicable local codes.
- Installation, inspection, and maintenance of luminaires should be performed by a qualified electrician.
- DO NOT make or alter any open holes in the luminaire. Do not modify the luminaire.
- DO NOT install damaged product.
- Make sure electrical power is OFF before and during installation and maintenance.
- Make sure the equipment is properly grounded.
- Make sure the supply voltage is same as the rated fixture voltage.