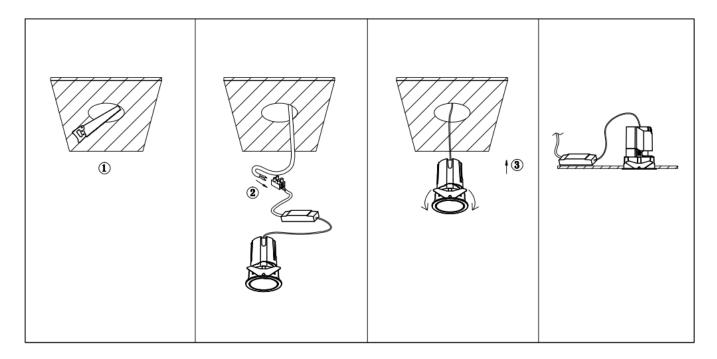

## Item code 86.D085.0331.02

- Installation and wiring of luminaire must be in accordance with all applicable local codes.
- Installation, inspection, and maintenance of luminaires should be performed by a qualified electrician.
- DO NOT make or alter any open holes in the luminaire. Do not modify the luminaire.
- DO NOT install damaged product.
- Make sure electrical power is OFF before and during installation and maintenance.
- Make sure the equipment is properly grounded.
- Make sure the supply voltage is same as the rated fixture voltage.