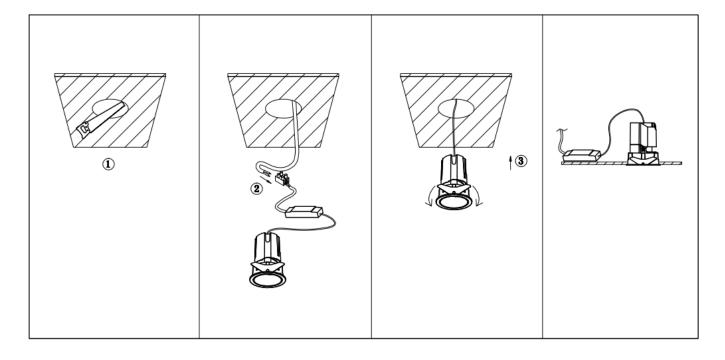

## Item code 86.D085.0333.01

- Installation and wiring of luminaire must be in accordance with all applicable local codes.
- Installation, inspection, and maintenance of luminaires should be performed by a qualified electrician.
- DO NOT make or alter any open holes in the luminaire. Do not modify the luminaire.
- DO NOT install damaged product.
- Make sure electrical power is OFF before and during installation and maintenance.
- Make sure the equipment is properly grounded.
- Make sure the supply voltage is same as the rated fixture voltage.