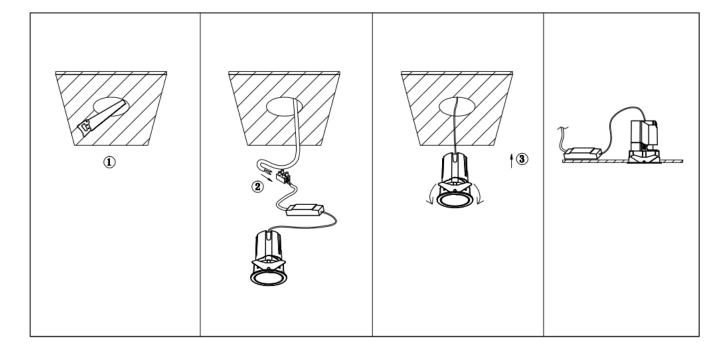

## Item code 86.D085.0333.02

- Installation and wiring of luminaire must be in accordance with all applicable local codes.
- Installation, inspection, and maintenance of luminaires should be performed by a qualified electrician.
- DO NOT make or alter any open holes in the luminaire. Do not modify the luminaire.
- DO NOT install damaged product.
- Make sure electrical power is OFF before and during installation and maintenance.
- Make sure the equipment is properly grounded.
- Make sure the supply voltage is same as the rated fixture voltage.