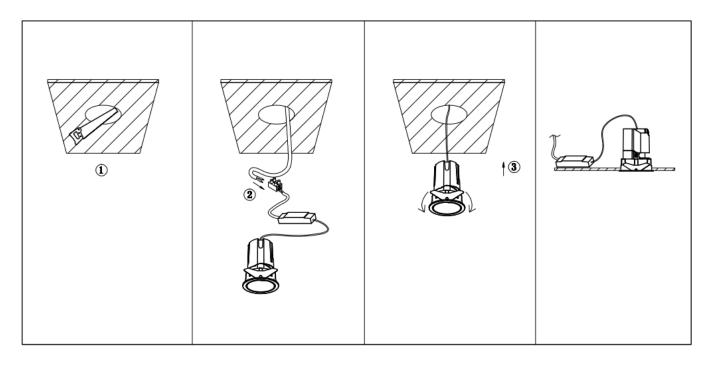

## Item code 86.D085.0341.01

- Installation and wiring of luminaire must be in accordance with all applicable local codes.
- Installation, inspection, and maintenance of luminaires should be performed by a qualified
- electrician.
- DO NOT make or alter any open holes in the luminaire. Do not modify the luminaire.
- DO NOT install damaged product.
- Make sure electrical power is OFF before and during installation and maintenance.
- Make sure the equipment is properly grounded.
- Make sure the supply voltage is same as the rated fixture voltage.