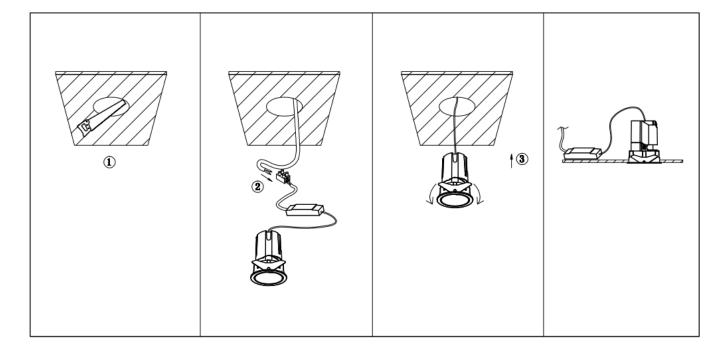

## Item code 86.D085.0341.02

- Installation and wiring of luminaire must be in accordance with all applicable local codes.
- Installation, inspection, and maintenance of luminaires should be performed by a qualified electrician.
- DO NOT make or alter any open holes in the luminaire. Do not modify the luminaire.
- DO NOT install damaged product.
- Make sure electrical power is OFF before and during installation and maintenance.
- Make sure the equipment is properly grounded.
- Make sure the supply voltage is same as the rated fixture voltage.