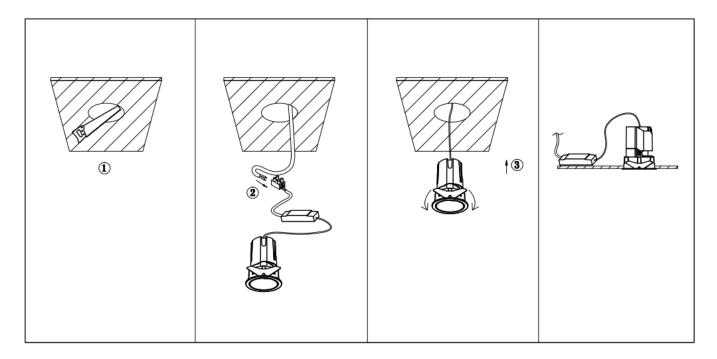

## Item code 86.D085.0343.01

- Installation and wiring of luminaire must be in accordance with all applicable local codes.
- Installation, inspection, and maintenance of luminaires should be performed by a qualified electrician.
- DO NOT make or alter any open holes in the luminaire. Do not modify the luminaire.
- DO NOT install damaged product.
- Make sure electrical power is OFF before and during installation and maintenance.
- Make sure the equipment is properly grounded.
- Make sure the supply voltage is same as the rated fixture voltage.

Cut out in the right size: 86.D084.0\*\*\*.\*\* 55mm, 86.D084.1\*\*\*.\*\*75mm, 86.D084.2\*\*\*.\*\*95mm, 86.D085.1\*\*\*.\*\*55\*55mm, 86.D085.1\*\*\*.\*\*75\*75mm

86.D085.2\*\*\*.\*\*95\*95mm,86.D086.0\*\*\*.\*\*57mm,86.D086.1\*\*\*.\*\* 77mm,86.D086.2\*\*\*.\*\*97mm