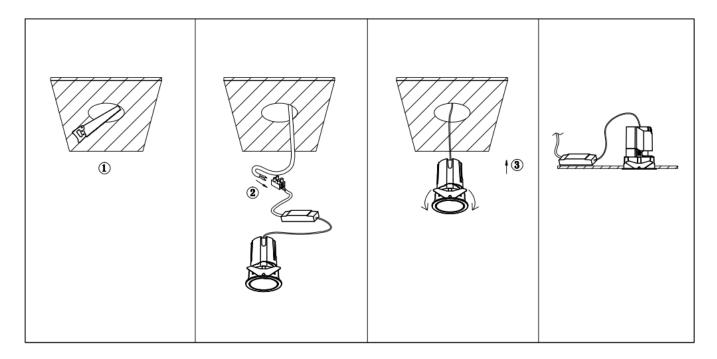

## Item code 86.D085.0343.02

- Installation and wiring of luminaire must be in accordance with all applicable local codes.
- Installation, inspection, and maintenance of luminaires should be performed by a qualified electrician.
- DO NOT make or alter any open holes in the luminaire. Do not modify the luminaire.
- DO NOT install damaged product.
- Make sure electrical power is OFF before and during installation and maintenance.
- Make sure the equipment is properly grounded.
- Make sure the supply voltage is same as the rated fixture voltage.

Cut out in the right size: 86.D084.0\*\*\*.\*\* 55mm, 86.D084.1\*\*\*.\*\*75mm, 86.D084.2\*\*\*.\*\*95mm, 86.D085.1\*\*\*.\*\*55\*55mm, 86.D085.1\*\*\*.\*\*75\*75mm

86.D085.2\*\*\*.\*\*95\*95mm,86.D086.0\*\*\*.\*\*57mm,86.D086.1\*\*\*.\*\* 77mm,86.D086.2\*\*\*.\*\*97mm

 $86. D087.0^{***}.^{**}57^{*5}7mm, 86. D087.1^{***}.^{**}77^{*7}7mm, 86. D087.2^{***}.^{**}97^{*9}7mm, 86. DS84.1^{***}.^{**}75mm, 86. DS84.2^{***}.^{**}95mm, 86. DS85.1^{***}.^{**}75^{*7}57mm, 86. DS85.2^{***}.^{**}95^{*9}5mm, 86. DS86.1^{***}.^{**}77mm, 86. DS86.2^{***}.^{**}97^{*9}7mm, 86. DS87.1^{***}.^{**}77^{*7}7mm, 86. DS87.2^{***}.^{**}97^{*9}7mm, 86. DS87.1^{***}.^{**}128^{*6}7mm, 86. DS84.1^{***}.^{**}179^{*9}1mm, 86. DS84.2^{***}.^{**}223^{*1}12mm$ 86.D285.0\*\*\*.\*\*122\*60mm,86.D285.1\*\*\*.\*\*164\*77mm,86.D285.2\*\*\*.\*\*207\*95mm,86.D286.0\*\*\*.\*\*128\*67mm 86.D286.1\*\*\*.\*\*180\*90mm,86.D286.2\*\*\*.\*\*225\*111mm,86.D287.0\*\*\*.\*\*118\*58mm,86.D287.1\*\*\*.\*\*165\*77mm 86.D287.2\*\*\*.\*\*209\*97mm