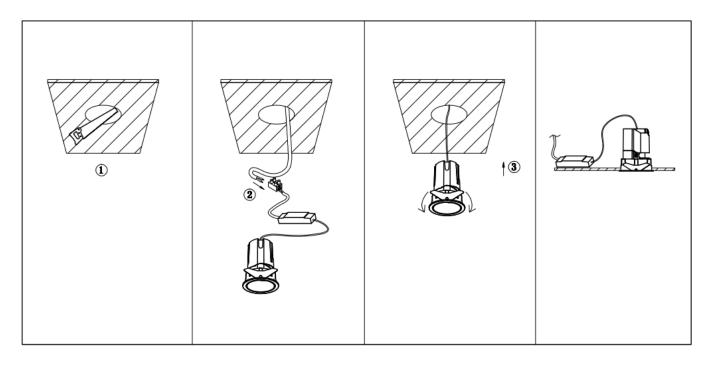

## Item code 86.D085.0411.01

- Installation and wiring of luminaire must be in accordance with all applicable local codes.
- Installation, inspection, and maintenance of luminaires should be performed by a qualified
- electrician.
- DO NOT make or alter any open holes in the luminaire. Do not modify the luminaire.
- DO NOT install damaged product.
- Make sure electrical power is OFF before and during installation and maintenance.
- Make sure the equipment is properly grounded.
- Make sure the supply voltage is same as the rated fixture voltage.

Cut out in the right size: 86.D084.0\*\*\*.\*\* 55mm, 86.D084.1\*\*\*.\*\*75mm ,86.D084.2\*\*\*.\*\*95mm,86.D085.0\*\*\*.\*\*55\*55mm,86.D085.1\*\*\*.\*\*75\*75mm

86.D085.2\*\*\*.\*\*95\*95mm,86.D086.0\*\*\*.\*\*57mm,86.D086.1\*\*\*.\*\* 77mm,86.D086.2\*\*\*.\*\*97mm