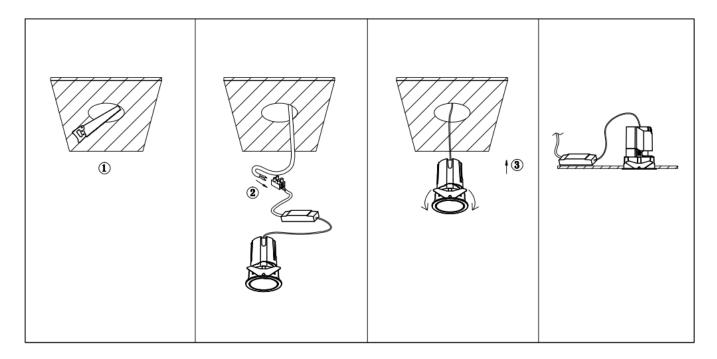

## Item code 86.D085.0411.02

- Installation and wiring of luminaire must be in accordance with all applicable local codes.
- Installation, inspection, and maintenance of luminaires should be performed by a qualified electrician.
- DO NOT make or alter any open holes in the luminaire. Do not modify the luminaire.
- DO NOT install damaged product.
- Make sure electrical power is OFF before and during installation and maintenance.
- Make sure the equipment is properly grounded.
- Make sure the supply voltage is same as the rated fixture voltage.