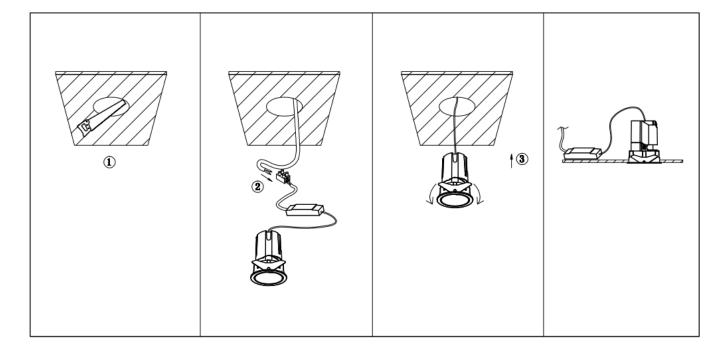

## Item code 86.D085.0413.01

- Installation and wiring of luminaire must be in accordance with all applicable local codes.
- Installation, inspection, and maintenance of luminaires should be performed by a qualified electrician.
- DO NOT make or alter any open holes in the luminaire. Do not modify the luminaire.
- DO NOT install damaged product.
- Make sure electrical power is OFF before and during installation and maintenance.
- Make sure the equipment is properly grounded.
- Make sure the supply voltage is same as the rated fixture voltage.