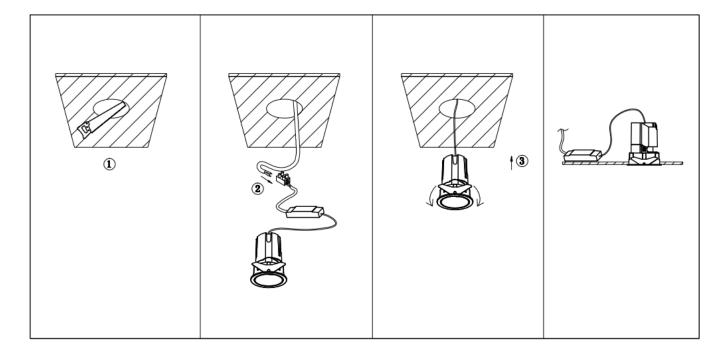

## Item code 86.D085.0421.01

- Installation and wiring of luminaire must be in accordance with all applicable local codes.
- Installation, inspection, and maintenance of luminaires should be performed by a qualified electrician.
- DO NOT make or alter any open holes in the luminaire. Do not modify the luminaire.
- DO NOT install damaged product.
- Make sure electrical power is OFF before and during installation and maintenance.
- Make sure the equipment is properly grounded.
- Make sure the supply voltage is same as the rated fixture voltage.