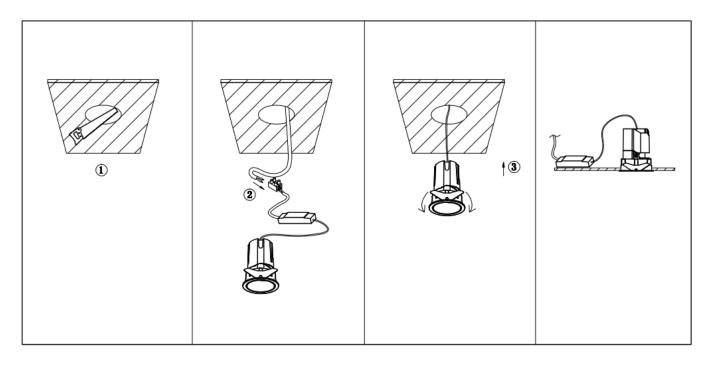

## Item code 86.D085.0421.02

- Installation and wiring of luminaire must be in accordance with all applicable local codes.
- Installation, inspection, and maintenance of luminaires should be performed by a qualified
- electrician.
- DO NOT make or alter any open holes in the luminaire. Do not modify the luminaire.
- DO NOT install damaged product.
- Make sure electrical power is OFF before and during installation and maintenance.
- Make sure the equipment is properly grounded.
- Make sure the supply voltage is same as the rated fixture voltage.

Cut out in the right size: 86.D084.0\*\*\*.\*\* 55mm, 86.D084.1\*\*\*.\*\*75mm ,86.D084.2\*\*\*.\*\*95mm,86.D085.0\*\*\*.\*\*55\*55mm,86.D085.1\*\*\*.\*\*75\*75mm

86.D085.2\*\*\*.\*\*95\*95mm,86.D086.0\*\*\*.\*\*57mm,86.D086.1\*\*\*.\*\* 77mm,86.D086.2\*\*\*.\*\*97mm